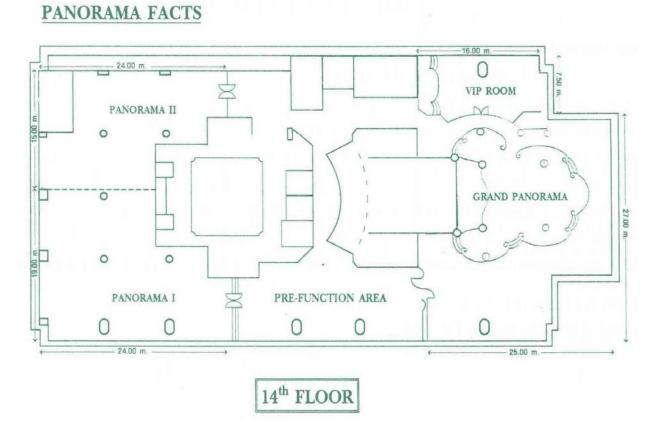

mes no responsibility if presenters are unable to finish their presentation in the assigned session for any reasons.
- LCD projector, screen and laptop (notebook) computer will be provided.
- To conserve the environment, the conference will minimize the use of papers, and will NOT provide nylon bag/plastic folder.

## **Conference Registration Desk**

Conference participants will collect attendance certificates, proceedings (CD-ROM) and official receipts from the registration desk. <u>Please mention your Paper I.D. code at the desk to speed up the process</u>. The conference registration desk will be open from AM08:30 to PM16:00 on June 6th-8th, 2013. Presenters assigned to morning sessions can register after they have finished their presentation.

#### Floor Plan of the Conference Venue







## **List of Delegates**

| b13-088                   | Abhijit Bora                  | Tezpur University                                       |
|---------------------------|-------------------------------|---------------------------------------------------------|
| b13-219                   | Agus Suroso                   | Sebelas Maret University                                |
| b13-026                   | Ahmad Reza                    | Institut Teknologi Bandung                              |
| b13-192                   | Alparslan Abdurrahman Basaran | Hacettepe University                                    |
| b13-012, b13-078, b13-106 | Amelia Amelia                 | Universitas Pelita Harapan Surabaya                     |
| b13-187                   | Anantawikrama Tung